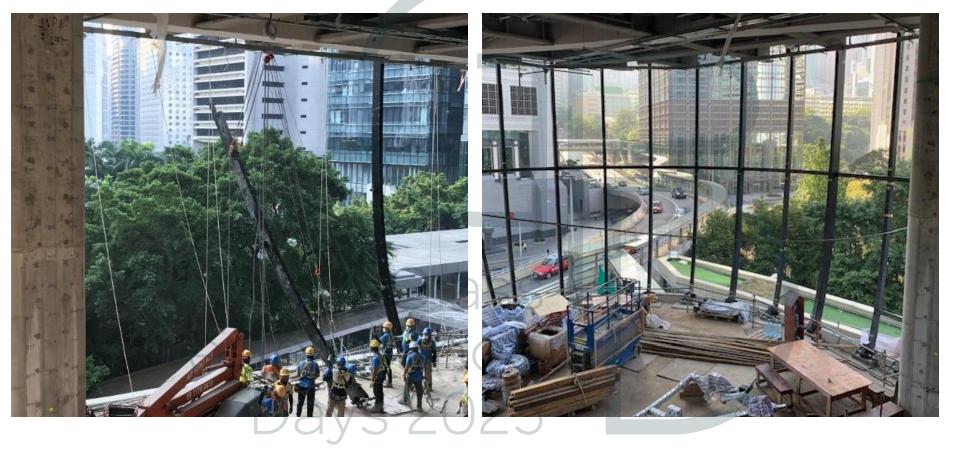

#### The Henderson – Installation

## seele

Installation after tower crane was removed