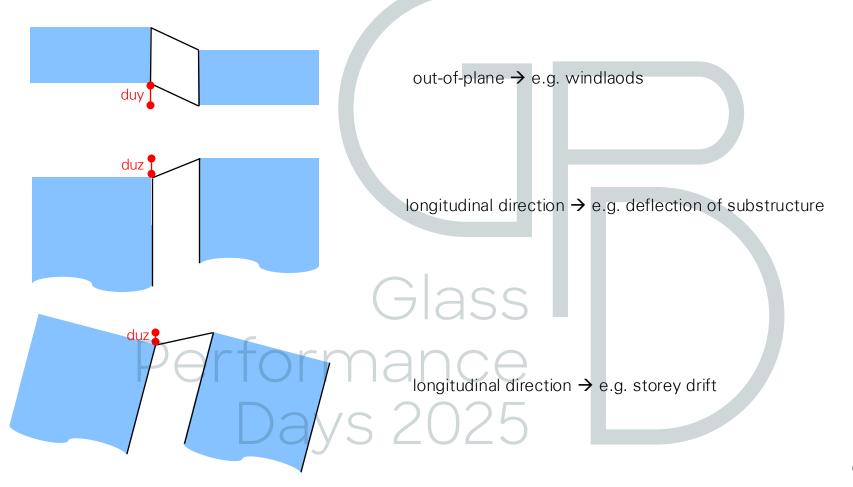

#### • 6.8 m x 2.1 m

- curved and flat glazings
- glass built-up: 6 x 12 mm FT
- wind loads up to 4.6 kPa
- storey drift of +/- 20 mm
- vertical deflection of substructure

#### Banquet Hall – Displacement of Glazing