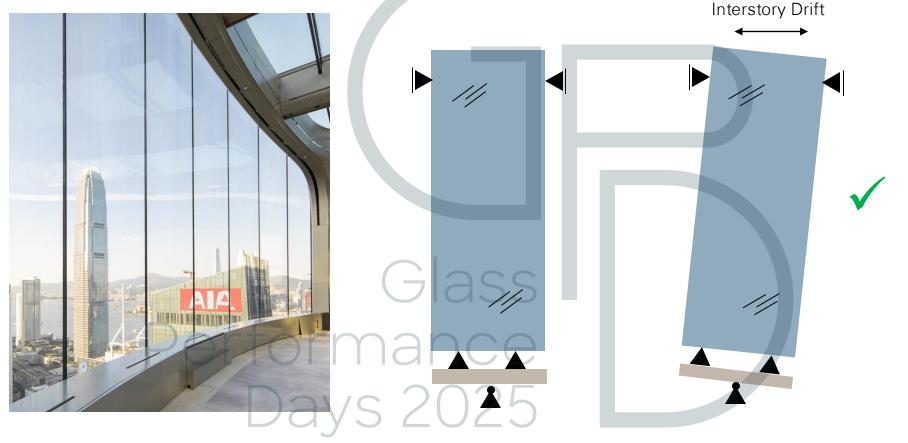

#### The Henderson – Dead Load Support of Glazing

#### The Henderson – Dead Load Support of Glazing

- 1 seele GmbH
- 2 "The Henderson" seele's Scope of Work
- 3 Technical Insights
- 4 Installation

Glass | Performance Days 2025