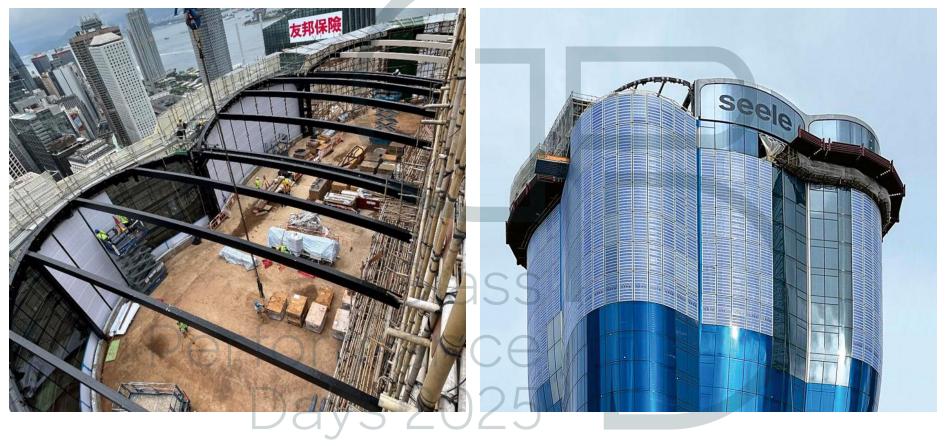

#### The Henderson – Tower Top

#### 883sqm

structural glass façade

double curved glass panes

glass roof beams

#### 503sqm

mirror polished sheet metal cladding

- 1 seele GmbH
- 2 "The Henderson" seele's Scope of Work
- 3 Technical Insights
- 4 Installation

Glass l Performance Days 2025

#### The Henderson – Installation