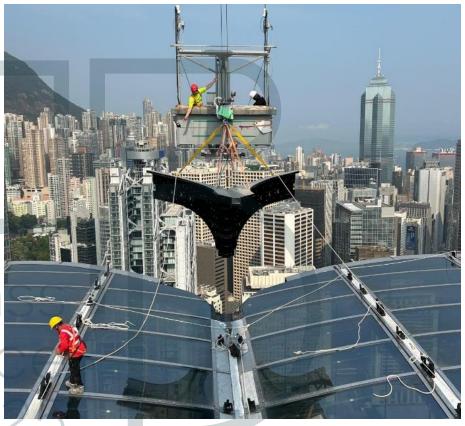

#### The Henderson – Installation

## seele

Installation after tower crane was removed