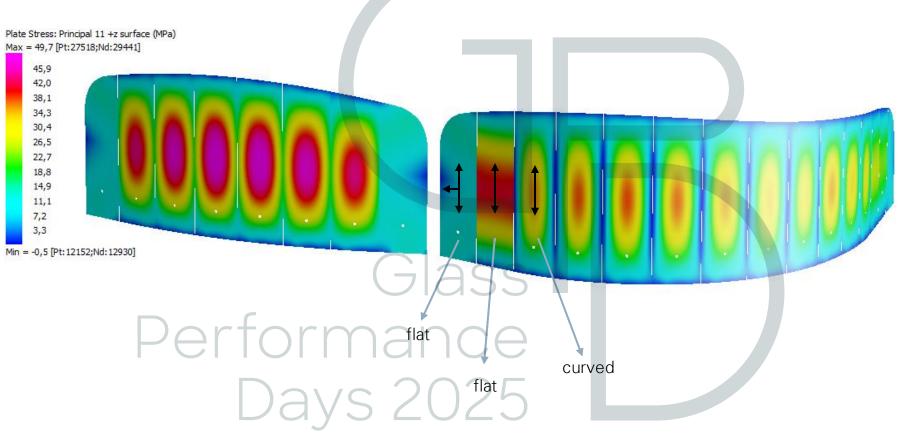

5



#### The Henderson



#### The Henderson – Podium

seele



#### The Henderson – Podium

### seele



Days 2025



**750sqm** high gloss polished stainless steel cladding

©seele 11

#### The Henderson – Tower Top



#### 883sqm

structural glass façade

double curved glass panes

glass roof beams

#### 503sqm

mirror polished sheet metal cladding

- 1 seele GmbH
- 2 "The Henderson" seele's Scope of Work
- 3 Technical Insights
- 4 Installation

Glass l Performance Days 2025

#### The Henderson – Structural Challenges

#### seele



#### Banquet Hall – Overview Front Facade





#### • 6.8 m x 2.1 m

- curved and flat glazings
- glass built-up: 6 x 12 mm FT
- wind loads up to 4.6 kPa
- storey drift of +/- 20 mm
- vertical deflection of substructure



#### Banquet Hall – Glass Design



#### Banquet Hall – Displacement of Glazing



#### Banquet Hall – Silicone Joint



#### The Henderson – Dead Load Support of Glazing





#### The Henderson – Dead Load Support of Glazing





#### The Henderson – Dead Load Support of Glazing





- 1 seele GmbH
- 2 "The Henderson" seele's Scope of Work
- 3 Technical Insights
- 4 Installation

Glass | Performance Days 2025

#### The Henderson – Installation

# seele



#### The Henderson – Installation



#### The Henderson – Installation

## seele



Installation after tower crane was removed



# the henderson

#### The Henderson – Architectural vision turned into reality



seele