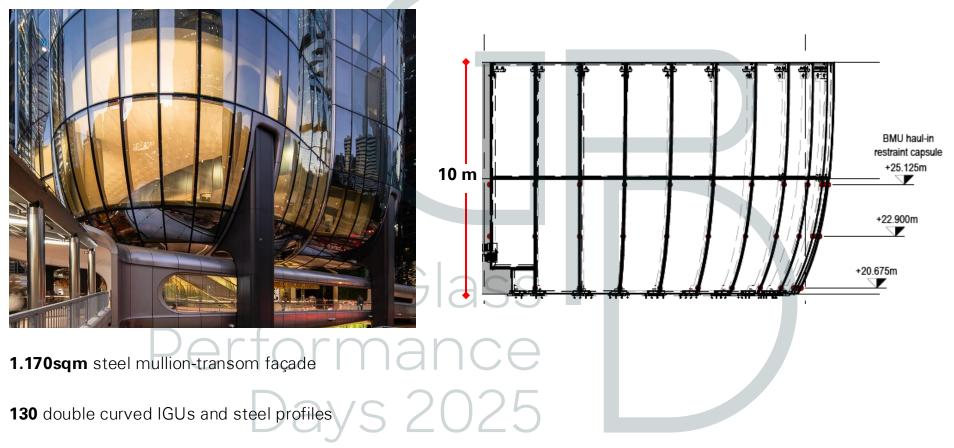

#### 883sqm

structural glass façade

double curved glass panes

glass roof beams