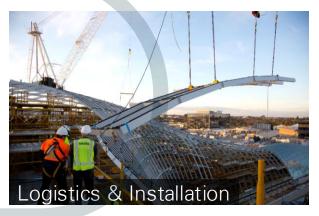

#### The Henderson – Installation

## seele

Installation after tower crane was removed