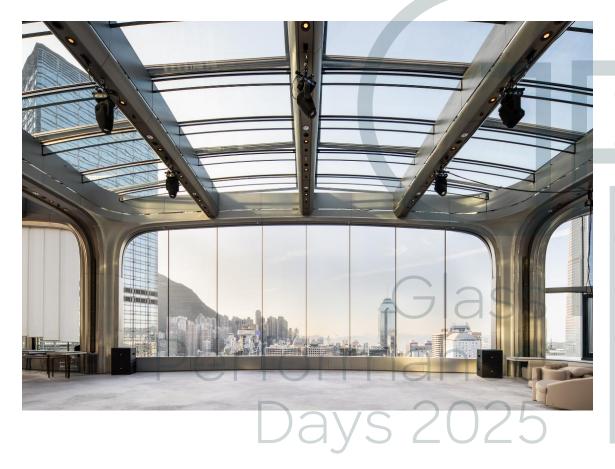

#### The Henderson – Tower Top

#### 883sqm

structural glass façade

double curved glass panes

glass roof beams

#### Banquet Hall – Overview Front Facade