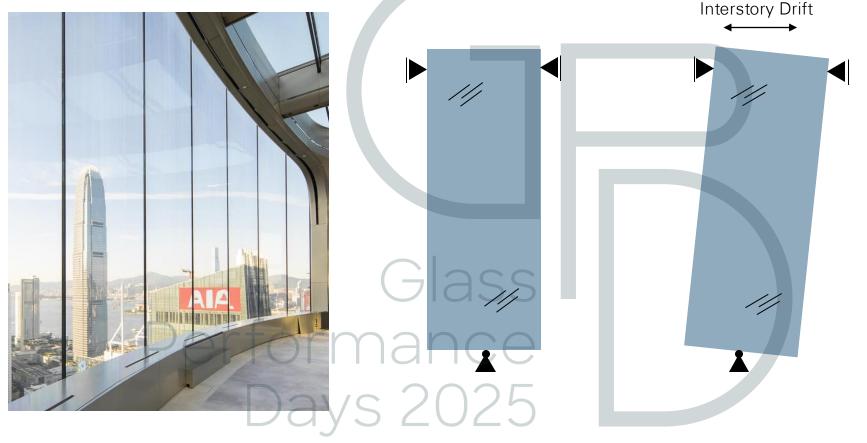

#### The Henderson – Dead Load Support of Glazing

#### The Henderson – Dead Load Support of Glazing

- 1 seele GmbH
- 2 "The Henderson" seele's Scope of Work
- 3 Technical Insights
- 4 Installation

Glass | Performance Days 2025