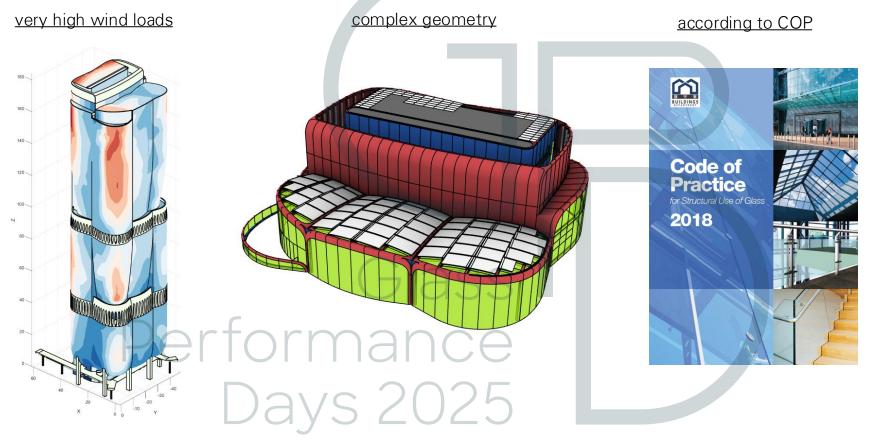

#### The Henderson – Structural Challenges

#### • 6.8 m x 2.1 m

- curved and flat glazings
- glass built-up: 6 x 12 mm FT
- wind loads up to 4.6 kPa
- storey drift of +/- 20 mm
- vertical deflection of substructure