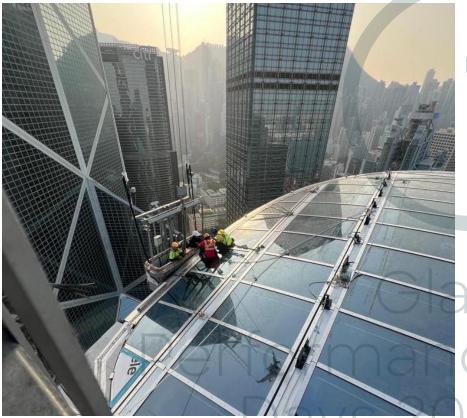

#### The Henderson – Installation

## seele

Installation after tower crane was removed