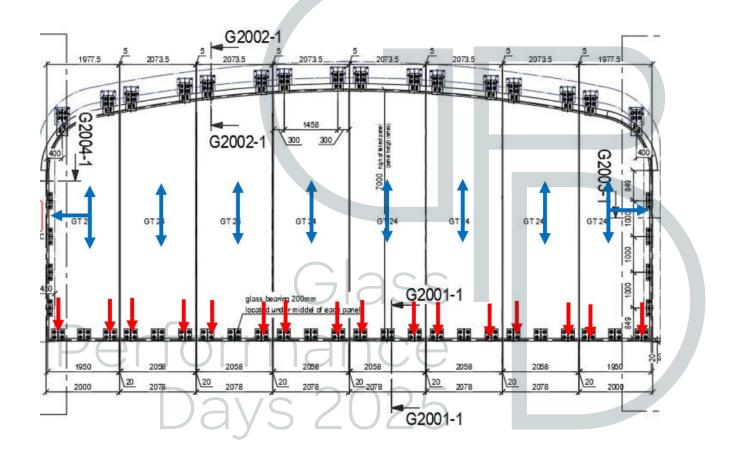

#### • 6.8 m x 2.1 m

- curved and flat glazings
- glass built-up: 6 x 12 mm FT
- wind loads up to 4.6 kPa
- storey drift of +/- 20 mm
- vertical deflection of substructure

#### Banquet Hall – Glass Design