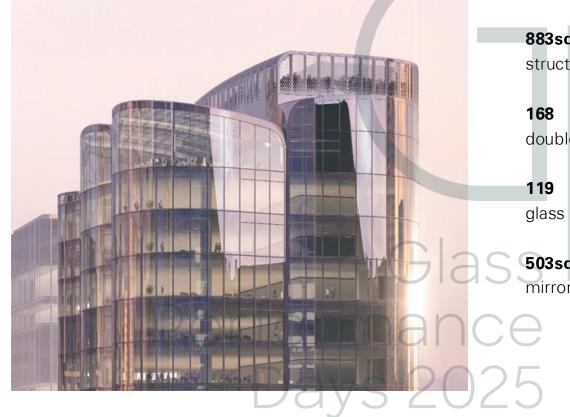

#### The Henderson – Tower Top

#### 883sqm

structural glass façade

double curved glass panes

glass roof beams

#### 503sqm

mirror polished sheet metal cladding

- 1 seele GmbH
- 2 "The Henderson" seele's Scope of Work
- 3 Technical Insights
- 4 Installation

Glass l Performance Days 2025