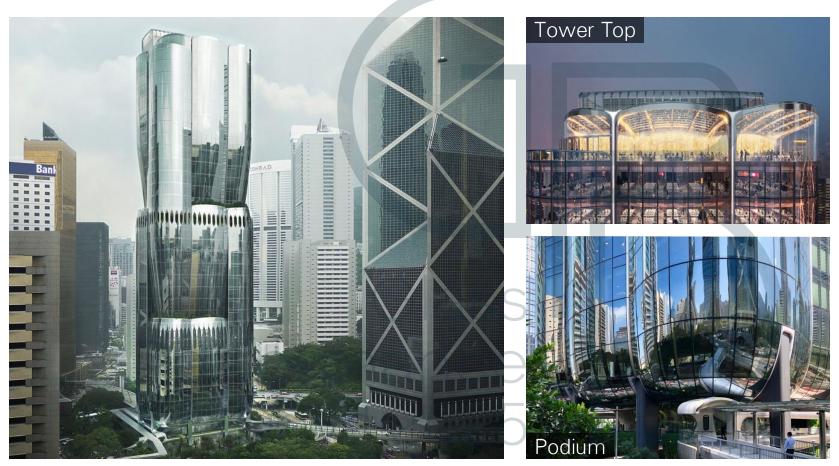

#### The Henderson – Tower Top

#### 883sqm

structural glass façade

double curved glass panes

glass roof beams

#### 503sqm

mirror polished sheet metal cladding

- 1 seele GmbH
- 2 "The Henderson" seele's Scope of Work
- 3 Technical Insights
- 4 Installation

Glass l Performance Days 2025