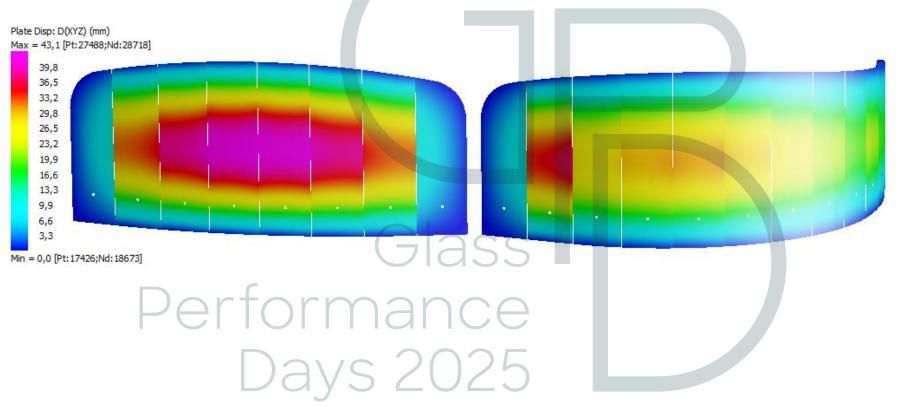

Podium

seele



#### The Henderson – Podium

### seele



Days 2025



**750sqm** high gloss polished stainless steel cladding

©seele 11

#### The Henderson – Tower Top



#### 883sqm

structural glass façade

double curved glass panes

glass roof beams

#### 503sqm

mirror polished sheet metal cladding

- 1 seele GmbH
- 2 "The Henderson" seele's Scope of Work
- 3 Technical Insights
- 4 Installation

Glass l Performance Days 2025

#### The Henderson – Structural Challenges

#### seele



#### Banquet Hall – Overview Front Facade





#### • 6.8 m x 2.1 m

- curved and flat glazings
- glass built-up: 6 x 12 mm FT
- wind loads up to 4.6 kPa
- storey drift of +/- 20 mm
- vertical deflection of substructure



#### Banquet Hall – Glass Design



#### Banquet Hall – Displacement of Glazing



#### Banquet Hall – Silicone Joint



#### The Henderson – Dead Load Support of Glazing





#### The Henderson – Dead Load Support of Glazing





#### The Henderson – Dead Load Support of Glazing





- 1 seele GmbH
- 2 "The Henderson" seele's Scope of Work
- 3 Technical Insights
- 4 Installation

Glass | Performance Days 2025

#### The Henderson – Installation

# seele



#### The Henderson – Installation



#### The Henderson – Installation

## seele



Installation after tower crane was removed



# the henderson

#### The Henderson – Architectural vision turned into reality



seele